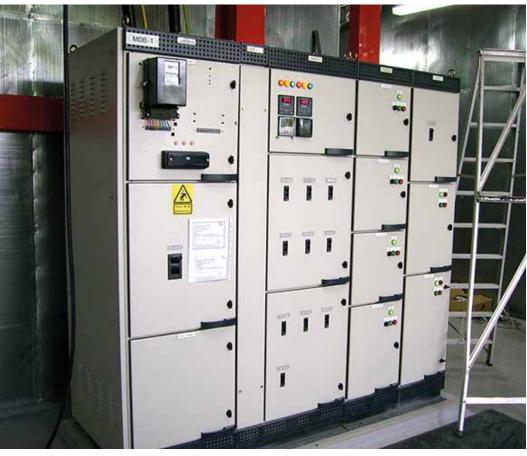

#### **Facility Construction**

Polypropylene fabricated ducting.

Chemical exhaust fans.

30 hoods in a single duct system.

Flexible R & D service provision.

Gas distribution system.

Chilled water (process) & steam distribution system.

Chilled water ducting with green recycling ability.

Large electrical MSB.

Designed with plenty of glass.