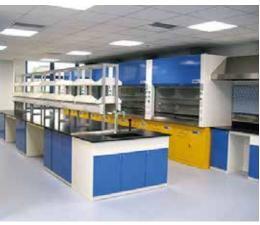

#### **Facility Construction**

Polypropylene fabricated ducting.

Chemical exhaust fans.

30 hoods in a single duct system.

Flexible R & D service provision.

Gas distribution system.

Chilled water (process) & steam distribution system.

Chilled water ducting with green recycling ability.

Large electrical MSB.

Designed with plenty of glass.