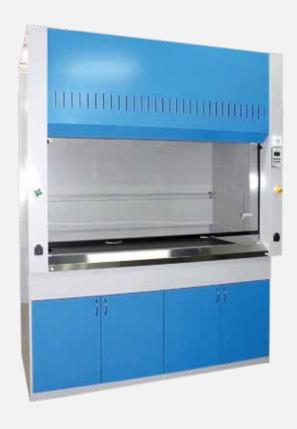

#### **Facility Construction**

Polypropylene fabricated ducting.

Chemical exhaust fans.

30 hoods in a single duct system.

Flexible R & D service provision.

Gas distribution system.

Chilled water (process) & steam distribution system.

Chilled water ducting with green recycling ability.

Large electrical MSB.

Designed with plenty of glass.