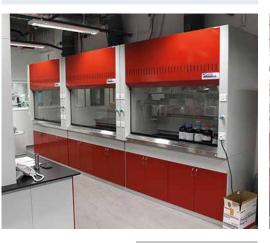

#### **Facility Construction**

Polypropylene fabricated ducting.

Chemical exhaust fans.

30 hoods in a single duct system.

Flexible R & D service provision.

Gas distribution system.

Chilled water (process) & steam distribution system.

Chilled water ducting with green recycling ability.

Large electrical MSB.

Designed with plenty of glass.