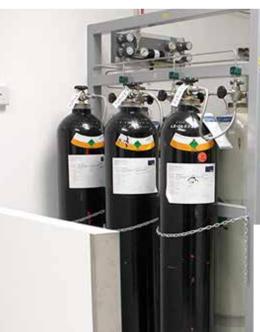

#### **Facility Construction**

Polypropylene fabricated ducting.

Chemical exhaust fans.

30 hoods in a single duct system.

Flexible R & D service provision.

Gas distribution system.

Chilled water (process) & steam distribution system.

Chilled water ducting with green recycling ability.

Large electrical MSB.

Designed with plenty of glass.