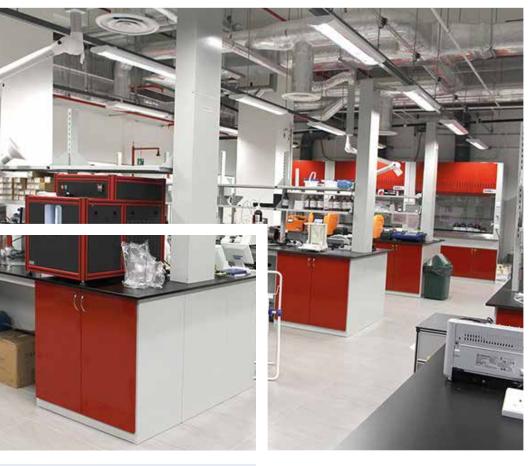

#### **Facility Construction**

Polypropylene fabricated ducting.

Chemical exhaust fans.

30 hoods in a single duct system.

Flexible R & D service provision.

Gas distribution system.

Chilled water (process) & steam distribution system.

Chilled water ducting with green recycling ability.

Large electrical MSB.

Designed with plenty of glass.