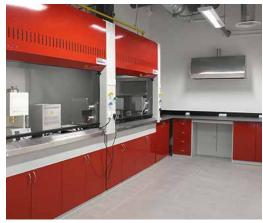

#### **Facility Construction**

Polypropylene fabricated ducting.

Chemical exhaust fans.

30 hoods in a single duct system.

Flexible R & D service provision.

Gas distribution system.

Chilled water (process) & steam distribution system.

Chilled water ducting with green recycling ability.

Large electrical MSB.

Designed with plenty of glass.