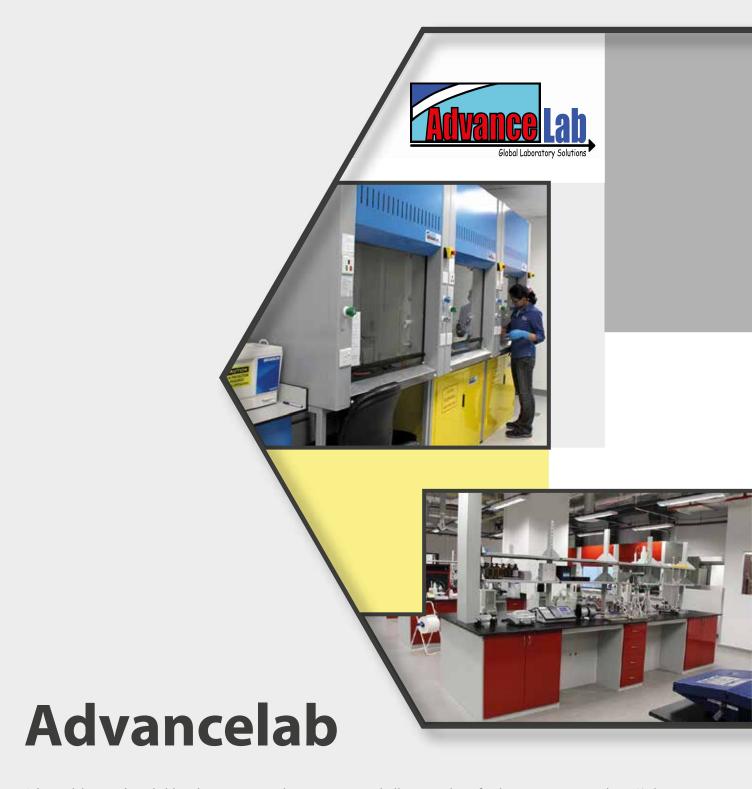

#### **Facility Construction**

Polypropylene fabricated ducting.

Chemical exhaust fans.

30 hoods in a single duct system.

Flexible R & D service provision.

Gas distribution system.

Chilled water (process) & steam distribution system.

Chilled water ducting with green recycling ability.

Large electrical MSB.

Designed with plenty of glass.