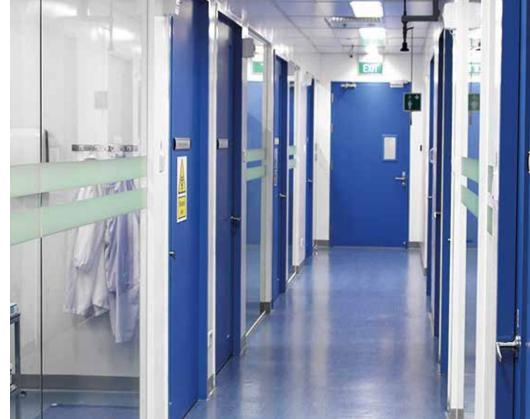

#### **Facility Construction**

Polypropylene fabricated ducting.

Chemical exhaust fans.

30 hoods in a single duct system.

Flexible R & D service provision.

Gas distribution system.

Chilled water (process) & steam distribution system.

Chilled water ducting with green recycling ability.

Large electrical MSB.

Designed with plenty of glass.