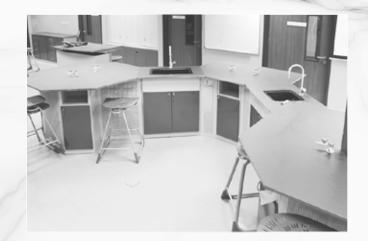

#### Bench

#### **Ergonomics**

#### Construction

**FLEXIBILITY** - standard modules of 450 and 900 mm allow us to set up a lab and easily reconfigure it to suit future needs.

**LONG LASTING** electrogalvanised steel construction with 1.0 mm thickness with a heavy powder coated finish for a lush look that will last years in robust laboratory environments.

**SLIDING KNEE SPACES** - this makes it incredibly flexible on site, it can be adjusted at site to suit local construction conditions. A very forgiving set up.