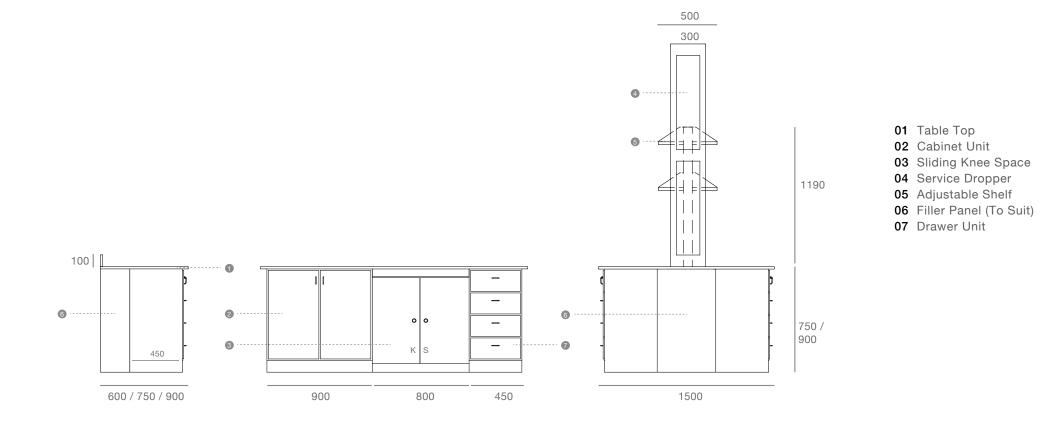

ry**

## Island

Bench

# **Ergonomics**

Construction

## **Cut Sheet**

Palette

### Accessories

Taps

**Reagent Rack** 

**Electric Sockets** 

**Safety Equipment** 

**Dilution Tank** 

Worktop



A South-East Asian and beyond **MANUFACTURER** with HQ in Singapore and manufacturing base in Malaysia.

Our DNA consists of forward thinking designs, **FLEXIBLE** layouts and creativity.

We are **EXPORTING** to all continents and count more that 40 regular distributors who have been with us for years.

We build the correct **RELATIONSHIPS**.

Our large range of manufacture include everything from pass boxes to cleanbooths, allowing us to give **SOLUTIONS** across the board.









## PEOPLE COMPANY PRODUCTION COUNTRY

from SINGAPORE to the world







#### Bench



#### **Ergonomics**





#### Construction

**FLEXIBILITY** - standard modules of 450 and 900 mm allow us to set up a lab and easily reconfigure it to suit future needs.

**LONG LASTING** electrogalvanised steel construction with 1.0 mm thickness with a heavy powder coated finish for a lush look that will last years in robust laboratory environments.

**SLIDING KNEE SPACES** - this makes it incredibly flexible on site, it can be adjusted at site to suit local construction conditions. A very forgiving set up.







#### Cut Sheet

#### Underbench





450

#### Sink Cabinet





#### **Corner Cabinet**





#### Wall Hung



450











#### Singapore

#### Advancelab (S) Pte Ltd

253 Kaki Bukit Ave 1, Singapore 416061 Tel: +65 6448 8255 Fax: +65 6448 9833 Email: info@advancelab.com.sg

#### Malaysia

####