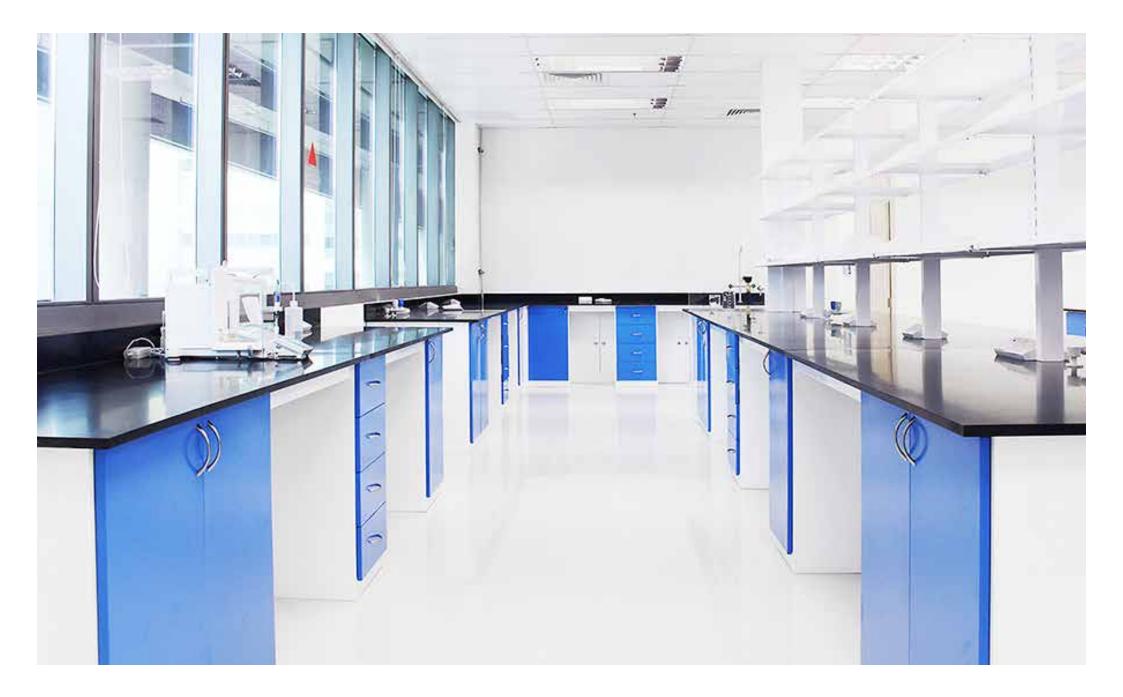

#### Bench

#### **Ergonomics**

#### Construction

**FLEXIBILITY** - standard modules of 450 and 900 mm allow us to set up a lab and easily reconfigure it to suit future needs.

**LONG LASTING** electrogalvanised steel construction with 1.0 mm thickness with a heavy powder coated finish for a lush look that will last years in robust laboratory environments.