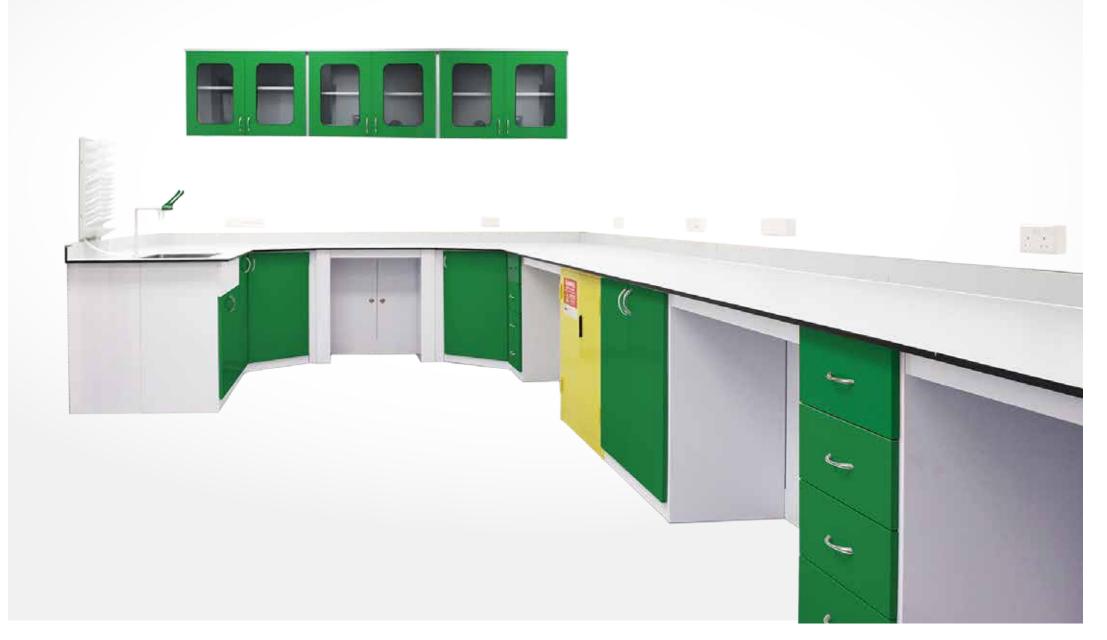

® Stee





# **Our Story**

## Island

Bench

# **Ergonomics**

Construction

## **Cut Sheet**

Palette

### Accessories

Taps

**Reagent Rack** 

**Electric Sockets** 

**Safety Equipment** 

**Dilution Tank** 

Worktop



A South-East Asian and beyond **MANUFACTURER** with HQ in Singapore and manufacturing base in Malaysia.

Our DNA consists of forward thinking designs, **FLEXIBLE** layouts and creativity.

We are **EXPORTING** to all continents and count more that 40 regular distributors who have been with us for years.

We build the correct **RELATIONSHIPS**.

Our large range of manufacture include everything from pass boxes to cleanbooths, allowing us to give **SOLUTIONS** across the board.









## PEOPLE COMPANY PRODUCTION COUNTRY

from SINGAPORE to the world







#### Bench



#### **Ergonomics**





#### Construction

**FLEXIBILITY** - standard modules of 450 and 900 mm allow us to set up a lab and easily reconfigure it to suit future needs.

**LONG LASTING** electrogalvanised steel construction with 1.0 mm thickness with a heavy powder coated finish for a lush look that will last years in robust laboratory environments.

**SLIDING KNEE SPACES** - this makes it incredibly flexible on site, it can be adjusted at site to suit local construction conditions. A very forgiving set up.







#### Cut Sheet

#### Underbench





450

#### Sink Cabinet





#### **Corner Cabinet**





#### Wall Hung



450











#### Singapore

#### Advancelab (S) Pte Ltd

253 Kaki Bukit Ave 1, Singapore 416061 Tel: +65 6448 8255 Fax: +65 6448 9833 Email: info@advancelab.com.s