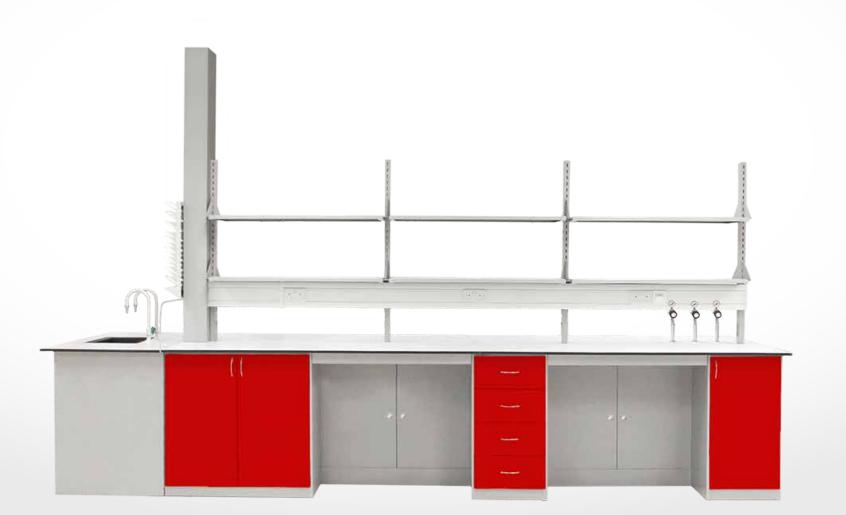

#### Bench

#### **Ergonomics**

#### Construction

**FLEXIBILITY** - standard modules of 450 and 900 mm allow us to set up a lab and easily reconfigure it to suit future needs.

**LONG LASTING** electrogalvanised steel construction with 1.0 mm thickness with a heavy powder coated finish for a lush look that will last years in robust laboratory environments.

**SLIDING KNEE SPACES** - this makes it incredibly flexible on site, it can be adjusted at site to suit local construction conditions. A very forgiving set up.