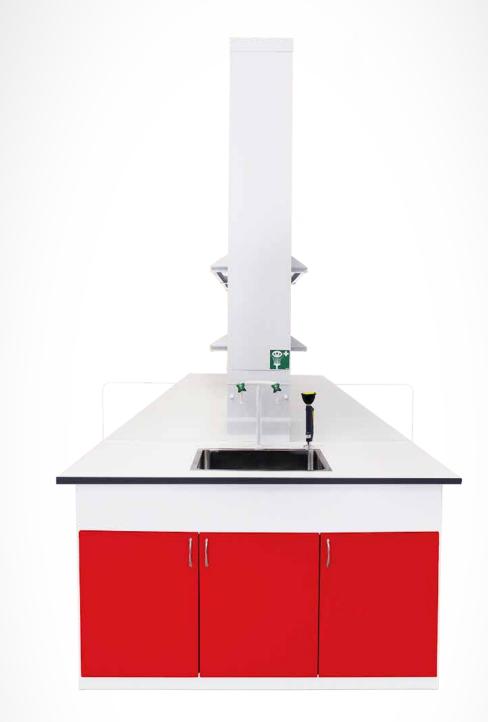

#### Bench

#### **Ergonomics**

#### Construction

**FLEXIBILITY** - standard modules of 450 and 900 mm allow us to set up a lab and easily reconfigure it to suit future needs.

**LONG LASTING** electrogalvanised steel construction with 1.0 mm thickness with a heavy powder coated finish for a lush look that will last years in robust laboratory environments.

**SLIDING KNEE SPACES** - this makes it incredibly flexible on site, it can be adjusted at site to suit local construction conditions. A very forgiving set up.