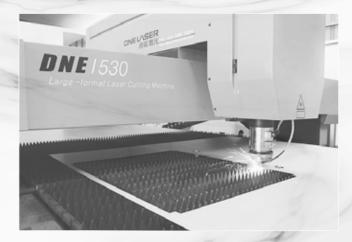

#### Construction

**FLEXIBILITY** - standard modules of 450 and 900 mm allow us to set up a lab and easily reconfigure it to suit future needs.

**LONG LASTING** electrogalvanised steel construction with 1.0 mm thickness with a heavy powder coated finish for a lush look that will last years in robust laboratory environments.