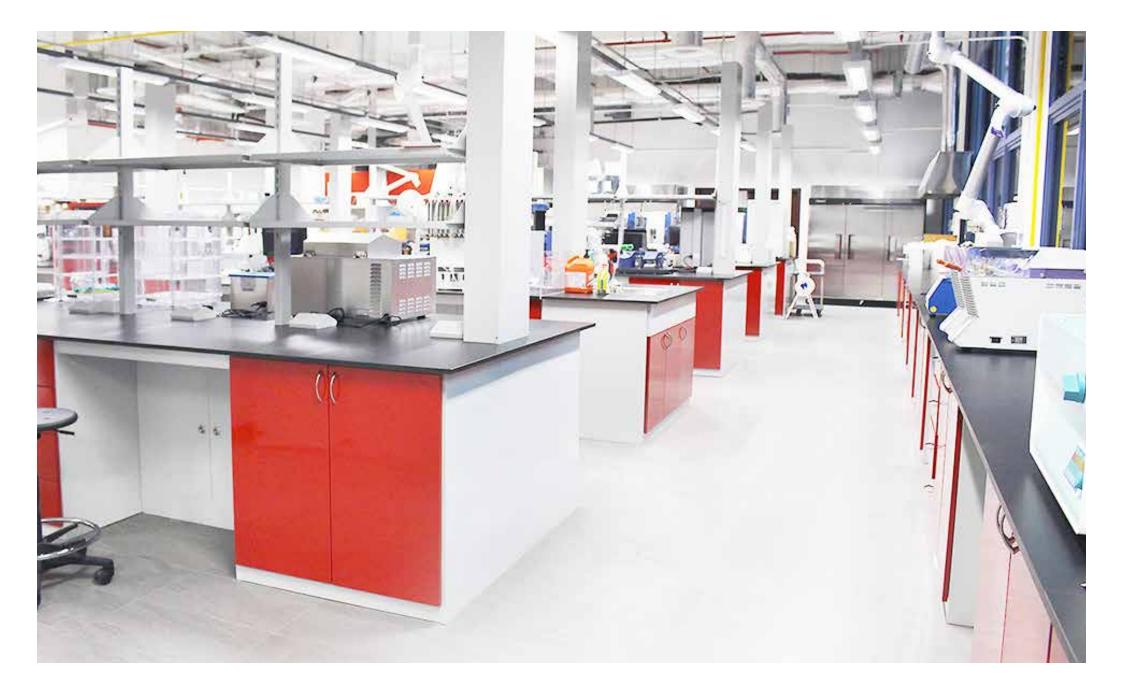

#### Bench

#### **Ergonomics**

#### Construction

**FLEXIBILITY** - standard modules of 450 and 900 mm allow us to set up a lab and easily reconfigure it to suit future needs.

**LONG LASTING** electrogalvanised steel construction with 1.0 mm thickness with a heavy powder coated finish for a lush look that will last years in robust laboratory environments.