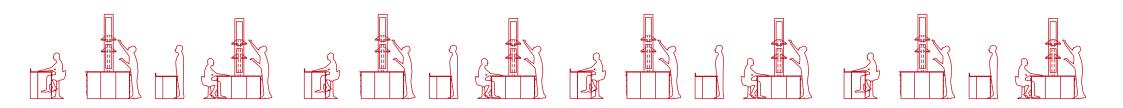

# **Ergonomics**

Construction

#### **Ergonomics**

#### Construction

**FLEXIBILITY** - standard modules of 450 and 900 mm allow us to set up a lab and easily reconfigure it to suit future needs.

**LONG LASTING** electrogalvanised steel construction with 1.0 mm thickness with a heavy powder coated finish for a lush look that will last years in robust laboratory environments.

**SLIDING KNEE SPACES** - this makes it incredibly flexible on site, it can be adjusted at site to suit local construction conditions. A very forgiving set up.