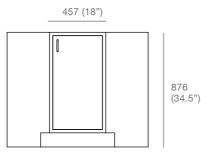

BY ADVANCELAB





# **BUILT TOUGH**





914

457

914 / 1473

100

876

1190

876

- 01 Reagent Rack
- 02 Table Top
- 03 Drawer
- 04 Cabinet
- 05 Knee Space06 Adjustable Shelves
- 07 Service Dropper

# **Cut Sheet**

### Wall Cabinet



### Mobile Pedestal



### Sink Unit

914 (36")

698 (27.5")

1473 (58") 





## **Corner Cabinet**











- 01 Ocean Blue
- 02 Light Blue
- 03 Pastel Green
- 04 Emerald Green
- 05 Yellow
- 06 Yellow Orange
- 07 Traffic Red
- 08 Purple White
- 09 White
- 10 Cream
- 11 Light Grey
- 12 Dark Grey
- 00 Black

# Accessories





Reagent Rack

AD250 PPDT Advancelab dilution tank made by full polypropylene construction. Available in 250mm diameter. Size: 250mm x 300mm x 250mm



### **Drying Rack**

Twins 3-Pin Power Socket



### AD 450 Drying Rack

High impact Polyethylene drying rack. The back plate of the 72 place support is made from a single mould of 4 mm rigid HIPS.

Size: 450mm x 630mm x 110mm

### Twins Bench Mount Eyewash

- Twins Nozzle Bench Spray Unit, Vertical

| Туре                                       | Thickness                 | Colour      |
|----------------------------