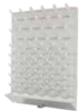

### **Drying Rack**

Twins 3-Pin Power Socket

### AD 450 Drying Rack

High impact Polyethylene drying rack. The back plate of the 72 place support is made from a single mould of 4 mm rigid HIPS.

Size: 450mm x 630mm x 110mm