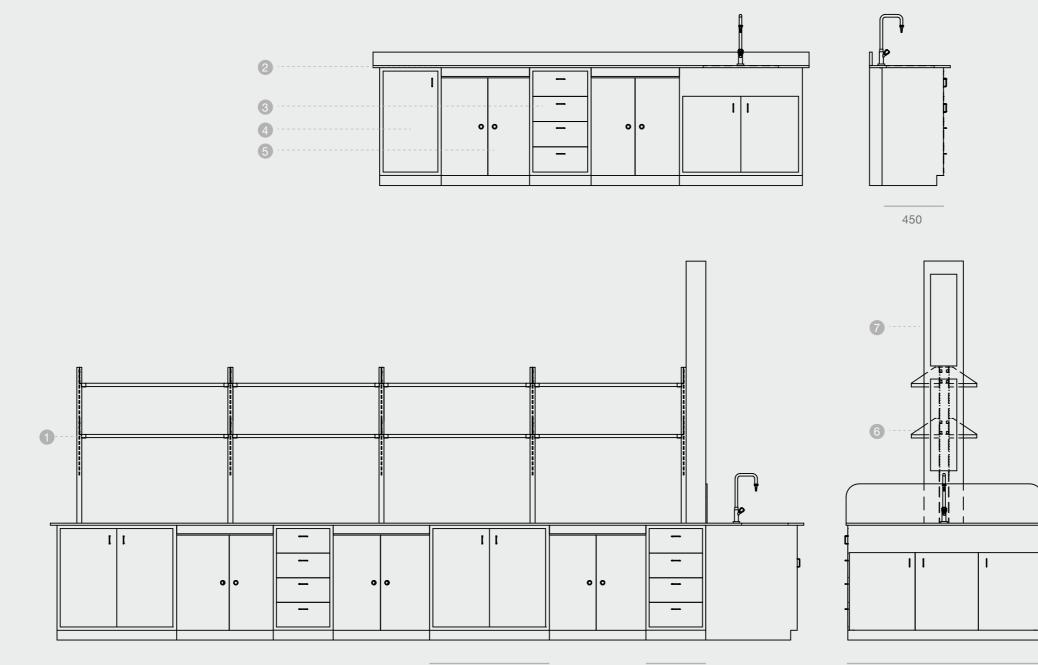

- 01 Reagent Rack
- 02 Table Top
- 03 Drawer
- 04 Cabinet
- 05 Knee Space06 Adjustable Shelves
- 07 Service Dropper

# **Cut Sheet**