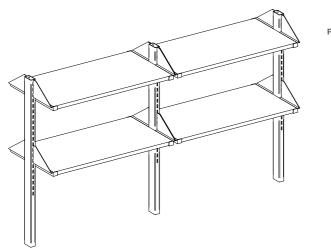

# **BUILT TOUGH**

914

457

914 / 1473

100

876

1190

876

- 01 Reagent Rack
- 02 Table Top
- 03 Drawer
- 04 Cabinet
- 05 Knee Space06 Adjustable Shelves
- 07 Service Dropper