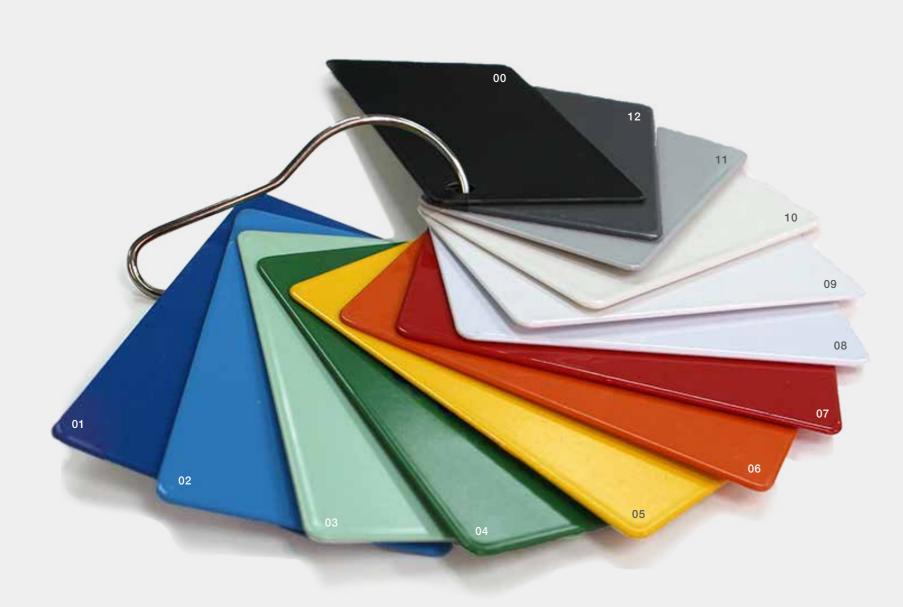

## **Corner Cabinet**

- 01 Ocean Blue
- 02 Light Blue
- 03 Pastel Green
- 04 Emerald Green
- 05 Yellow
- 06 Yellow Orange
- 07 Traffic Red
- 08 Purple White
- 09 White
- 10 Cream
- 11 Light Grey
- 12 Dark Grey
- 00 Black