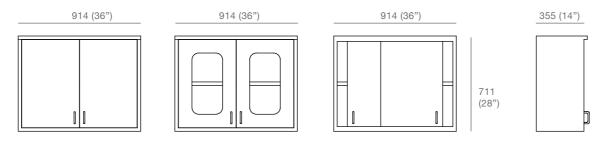

### Wall Cabinet

## **Corner Cabinet**

- 01 Ocean Blue
- 02 Light Blue
- 03 Pastel Green
- 04 Emerald Green
- 05 Yellow
- 06 Yellow Orange
- 07 Traffic Red
- 08 Purple White
- 09 White
- 10 Cream
- 11 Light Grey
- 12 Dark Grey
- 00 Black