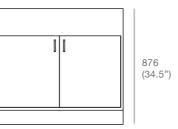

BY ADVANCELAB





# **BUILT TOUGH**





914

457

914 / 1473

100

876

1190

876

- 01 Reagent Rack
- 02 Table Top
- 03 Drawer
- 04 Cabinet
- 05 Knee Space06 Adjustable Shelves
- 07 Service Dropper

# **Cut Sheet**

### Wall Cabinet



### Mobile Pedestal



### Sink Unit

914 (36")

698 (27.5")

1473 (58") 





## **Corner Cabinet**











- 01 Ocean Blue
- 02 Light Blue
- 03 Pastel Green
- 04 Emerald Green
- 05 Yellow
- 06 Yellow Orange
- 07 Traffic Red
- 08 Purple White
- 09 White
- 10 Cream
- 11 Light Grey
- 12 Dark Grey
- 00 Black

# Accessories





Reagent Rack

AD250 PPDT Advancelab dilution tank made by full polypropylene construction. Available in 250mm diameter. Size: 250mm x 300mm x 250mm



### **Drying Rack**

Twins 3-Pin Power Socket



### AD 450 Drying Rack

High impact Polyethylene drying rack. The back plate of the 72 place support is made from a single mould of 4 mm rigid HIPS.

Size: 450mm x 630mm x 110mm

### Twins Bench Mount Eyewash

- Twins Nozzle Bench Spray Unit, Vertical

| Туре                                       | Thickness                 | Colour      |
|-