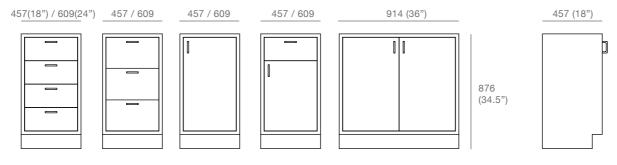

# **Cut Sheet**

### Wall Cabinet

### Mobile Pedestal

### Sink Unit

914 (36")

698 (27.5")

1473 (58") 

## **Corner Cabinet**

- 01 Ocean Blue
- 02 Light Blue
- 03 Pastel Green
- 04 Emerald Green
- 05 Yellow
- 06 Yellow Orange
- 07 Traffic Red
- 08 Purple White
- 09 White
- 10 Cream
- 11 Light Grey
- 12 Dark Grey
- 00 Black