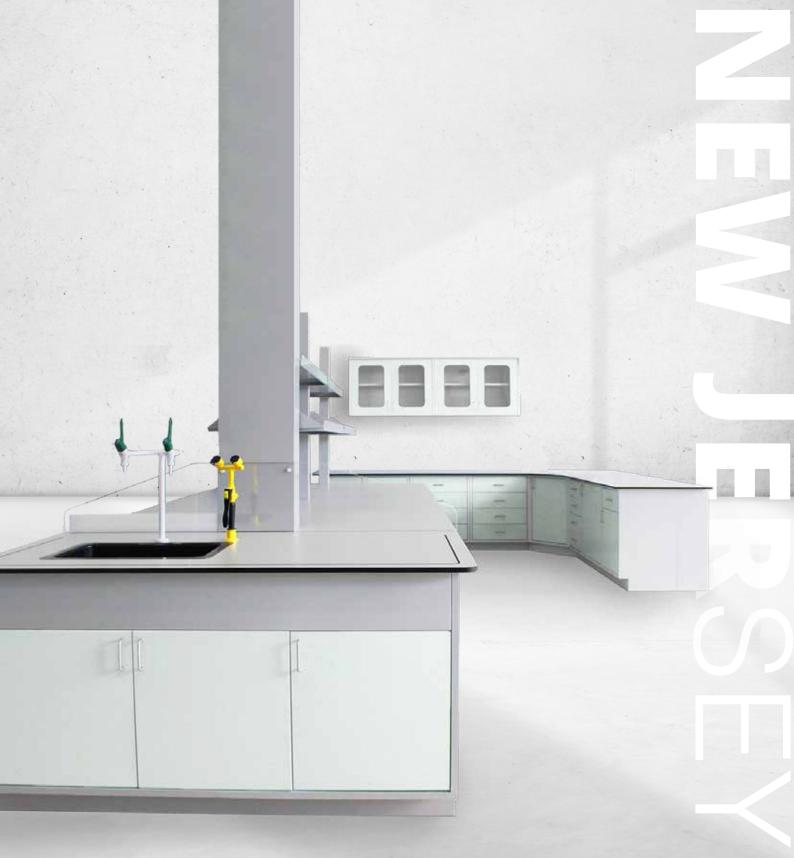

BY ADVANCELAB





# **BUILT TOUGH**





914

457

914 / 1473

100

876

1190

876

- 01 Reagent Rack
- 02 Table Top
- 03 Drawer
- 04 Cabinet
- 05 Knee Space06 Adjustable Shelves
- 07 Service Dropper

# **Cut Sheet**

### Wall Cabinet



### Mobile Pedestal



### Sink Unit

914 (36")

698 (27.5")

1473 (58") 





## **Corner Cabinet**











- 01 Ocean Blue
- 02 Light Blue
- 03 Pastel Green
- 04 Emerald Green
- 05 Yellow
- 06 Yellow Orange
- 07 Traffic Red
- 08 Purple White
- 09 White
- 10 Cream
- 11 Light Grey
- 12 Dark Grey
- 00 Black

# Accessories





Reagent Rack

AD250 PPDT Advancelab dilution tank made by full polypropylene construction. Available in 250mm diameter. Size: 250mm x 300mm x 250mm



### **Drying Rack**

Twins 3-Pin Power Socket



### AD 450 Drying Rack

High