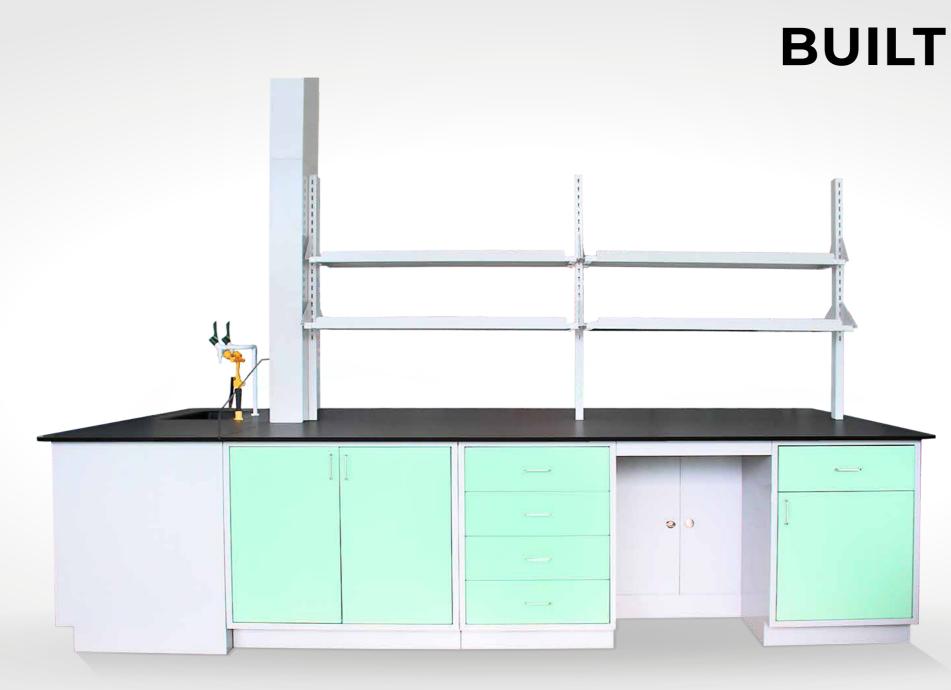

BY ADVANCELAB





# **BUILT TOUGH**





914

457

914 / 1473

100

876

1190

876

- 01 Reagent Rack
- 02 Table Top
- 03 Drawer
- 04 Cabinet
- 05 Knee Space06 Adjustable Shelves
- 07 Service Dropper

# **Cut Sheet**

### Wall Cabinet



### Mobile Pedestal



### Sink Unit

914 (36")

698 (27.5")

1473 (58") 





## **Corner Cabinet**











- 01 Ocean Blue
- 02 Light Blue
- 03 Pastel Green
- 04 Emerald Green
- 05 Yellow
- 06 Yellow Orange
- 07 Traffic Red
- 08 Purple White
- 09 White
- 10 Cream
- 11 Light Grey
- 12 Dark Grey
- 00 Black

# Accessories





Reagent Rack

AD250 PPDT Advancelab dilution tank made by full polypropylene construction. Available in 250mm diameter. Size: 250mm x 300mm x 250mm



### **Drying Rack**

Twins 3-Pin Power Socket



### AD 450 Drying Rack

High impact Polyethylen