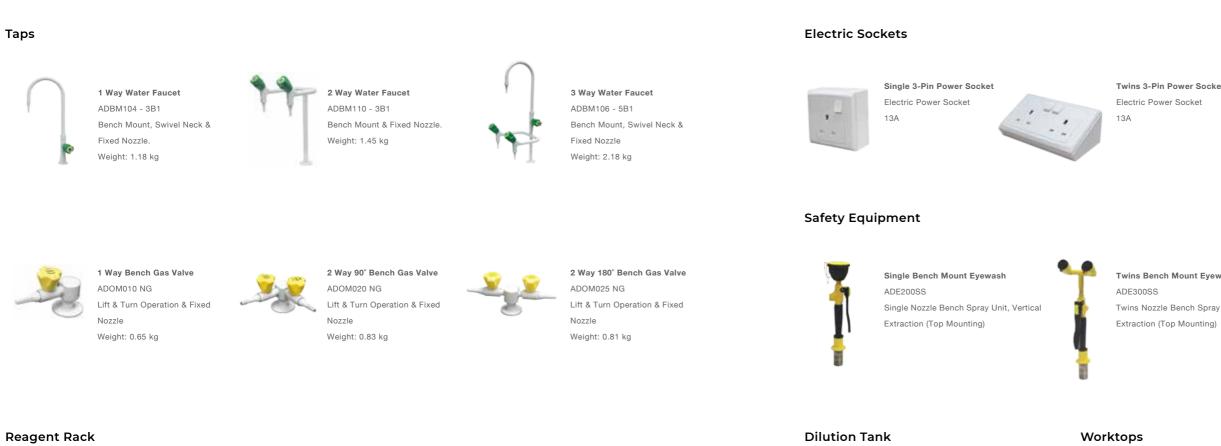

# Accessories

Reagent Rack

AD250 PPDT Advancelab dilution tank made by full polypropylene construction. Available in 250mm diameter. Size: 250mm x 300mm x 250mm

### **Drying Rack**

Twins 3-Pin Power Socket

### AD 450 Drying Rack

High impact Polyethylene drying rack. The back plate of the 72 place support is made from a single mould of 4 mm rigid HIPS.

Size: 450mm x 630mm x 110mm

### Twins Bench Mount Eyewash

- Twins Nozzle Bench Spray Unit, Vertical

| Туре                                       | Thickness                 | Colour      |
|--------------------------------------------|---------------------------|-------------|
| Phenolic Resin                             | 16mm (Standard)<br>25mm   | Grey        |
| Epoxy Resin                                | 19mm (Standard)<br>25mm   | Grey, Black |
| Stainless Steel 304<br>Stainless Steel 316 | 1.2mm (Standard)<br>1.5mm |             |